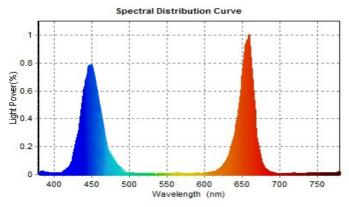

# GENERAL INFORMATION

Plant Grow

| Fitting colour: | Frosted        |  |
|-----------------|----------------|--|
|                 |                |  |
| Material:       | Aluminium + PC |  |

| TECHNICAL IN CHINATION |             |  |  |
|------------------------|-------------|--|--|
| Supply Voltage         | 85-265VAC   |  |  |
| Wattage                | 9W          |  |  |
| Wave Length            | 450nm 660nm |  |  |
| Dimmable               | No          |  |  |
| Lumens                 | 400lm       |  |  |
| Power Factor           | 0.95        |  |  |
| Estimated Life Span    | 35000hrs    |  |  |
| Warranty               | 2 Years     |  |  |