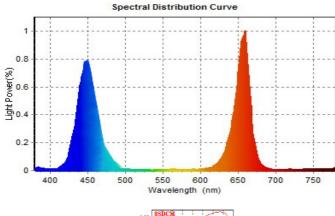

### **TECHNICAL INFORMATION**

| Supply Voltage      | 85-265VAC   |
|---------------------|-------------|
| Wattage             | 18W         |
| Wave Length         | 450nm 660nm |
| Dimmable            | No          |
| Lumens              | 850lm       |
| Power Factor        | 0.95        |
| Estimated Life Span | 35000hrs    |
| Warranty            | 2 Years     |