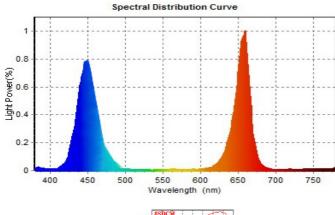

## TECHNICAL INFORMATION

| Supply Voltage      | 85-265VAC   |
|---------------------|-------------|
| Wattage             | 22W         |
| Wave Length         | 450nm 660nm |
| Dimmable            | No          |
| Lumens              | 990lm       |
| Power Factor        | 0.95        |
| Estimated Life Span | 35000hrs    |
| Warranty            | 2 Years     |