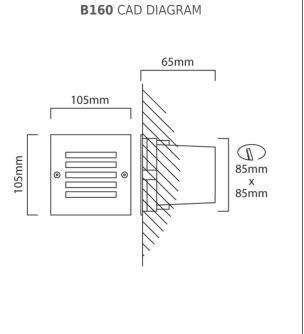

## B160SC: Square S.Steel LED Footlight with Grid inc 16x0.12W LEDs

| BARCODE:                                | 6007328315421              |                                                                                                                                | PACK SIZE:       | 16                              |
|-----------------------------------------|----------------------------|--------------------------------------------------------------------------------------------------------------------------------|------------------|---------------------------------|
| COLOUR:                                 | SATIN CHROME               |                                                                                                                                | WIDTH:           | 105mm                           |
| MATERIAL:                               | Die Cast Aluminium & Steel |                                                                                                                                | HEIGHT:          | 105mm                           |
| LENS:                                   | Opal Polycarbonate         |                                                                                                                                | DEPTH:           | 65mm                            |
| IP RATING:                              | 44                         |                                                                                                                                | LAMP TYPE:       | Including 16 x 0.12W Integrated |
|                                         |                            |                                                                                                                                |                  | LEDs                            |
|                                         |                            |                                                                                                                                | PRIMARY VOLTAGE: | 220V - 240V (50/60Hz)           |
| LAMP SPECIFICATION:<br>ADDITIONAL INFO: |                            | Power: 1.92W (16 x 0.12W) Luminous Flux: 22Im Colour Temperature:<br>6000K Lifetime: 30 000 hours<br>Including Mounting Sleeve |                  |                                 |

#### DOWNLOAD DRAWING