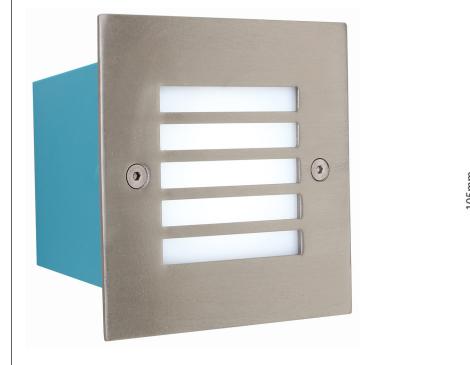

## B160SC: Square S.Steel LED Footlight with Grid inc 16x0.12W LEDs

| BARCODE:                                | 6007328315421              |                                                                                                                                | PACK SIZE:       | 16                              |
|-----------------------------------------|----------------------------|--------------------------------------------------------------------------------------------------------------------------------|------------------|---------------------------------|
| COLOUR:                                 | SATIN CHROME               |                                                                                                                                | WIDTH:           | 105mm                           |
| MATERIAL:                               | Die Cast Aluminium & Steel |                                                                                                                                | HEIGHT:          | 105mm                           |
| LENS:                                   | Opal Polycarbonate         |                                                                                                                                | DEPTH:           | 65mm                            |
| IP RATING:                              | 44                         |                                                                                                                                | LAMP TYPE:       | Including 16 x 0.12W Integrated |
|                                         |                            |                                                                                                                                |                  | LEDs                            |
|                                         |                            |                                                                                                                                | PRIMARY VOLTAGE: | 220V - 240V (50/60Hz)           |
| LAMP SPECIFICATION:<br>ADDITIONAL INFO: |                            | Power: 1.92W (16 x 0.12W) Luminous Flux: 22Im Colour Temperature:<br>6000K Lifetime: 30 000 hours<br>Including Mounting Sleeve |                  |                                 |

## **PRODUCT IMAGES:**