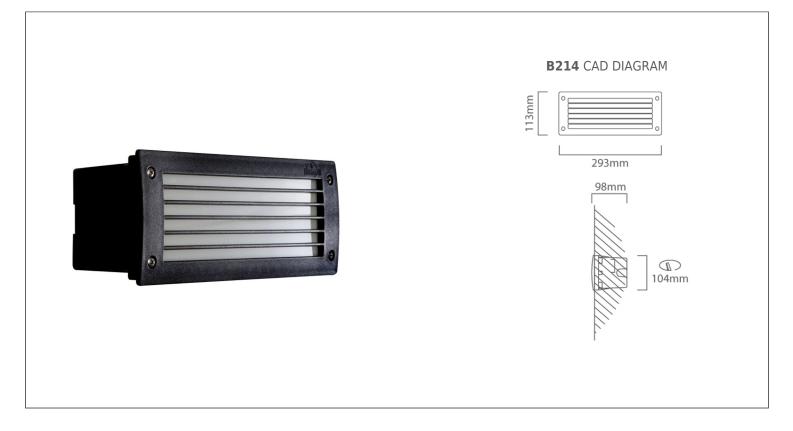

### B214BFU: Fumagalli Leti 300-GL Bricklight Black/Opal 2 GX53

| FAMILY:          | Leti 300                |                                                                                                                                                                                                  | PACK SIZE:       | 20                      |
|------------------|-------------------------|--------------------------------------------------------------------------------------------------------------------------------------------------------------------------------------------------|------------------|-------------------------|
| BARCODE:         | 6007328369868           |                                                                                                                                                                                                  | WIDTH:           | 293mm                   |
| COLOUR:          | BLACK                   |                                                                                                                                                                                                  | HEIGHT:          | 113mm                   |
| MATERIAL:        | UV Stabilised           |                                                                                                                                                                                                  | DEPTH:           | 98mm                    |
| LENS:            | Opal UV Stabilised PMMA |                                                                                                                                                                                                  | LAMP TYPE:       | Excluding 2 x GX53 (max |
| IP RATING:       | 66                      |                                                                                                                                                                                                  |                  | 75mm) 230V              |
|                  |                         |                                                                                                                                                                                                  | PRIMARY VOLTAGE: | 220V - 240V (50/60Hz)   |
| ADDITIONAL INFO: |                         | Rust and Corrosion-Free Made from Shockproof Resin Material UV<br>Stabilised Suitable for Wall Installation Includes Silicone Rubber Gasket<br>to Ensure High Protection Against External Agents |                  |                         |