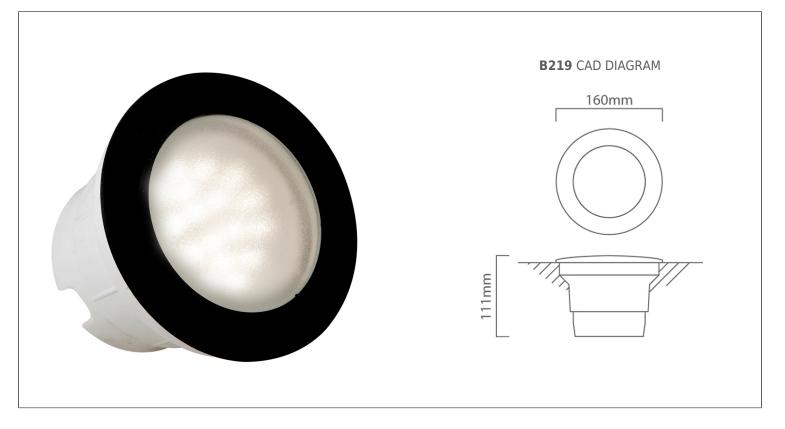

### B219BFU: Fumagalli Ceci 160 Black/Frosted GX53 7w

| FAMILY:                                 | Ceci 160                |                                                                                                                                                                                                                                                                                                                                       | PACK SIZE:      | 18                         |
|-----------------------------------------|-------------------------|---------------------------------------------------------------------------------------------------------------------------------------------------------------------------------------------------------------------------------------------------------------------------------------------------------------------------------------|-----------------|----------------------------|
| BARCODE:                                | 6007328372370           |                                                                                                                                                                                                                                                                                                                                       | DEPTH:          | 111mm                      |
| COLOUR:                                 | BLACK                   |                                                                                                                                                                                                                                                                                                                                       | DIAMETER:       | 160mm                      |
| MATERIAL:                               | UV Stabilised           |                                                                                                                                                                                                                                                                                                                                       | LAMP TYPE:      | Including 1 x GX53 7W (max |
| LENS:                                   | Opal UV Stabilised PMMA |                                                                                                                                                                                                                                                                                                                                       |                 | 100mm) LED 230V            |
| IP RATING:                              | 67                      |                                                                                                                                                                                                                                                                                                                                       | PRIMARY VOLTAGE | : 220V - 240V (50/60Hz)    |
| LAMP SPECIFICATION:<br>ADDITIONAL INFO: |                         | Power: 7W Luminous Flux: 700lm Colour Temperature: 4000K Lifetime:<br>25 000 Hours Energy Rating: A+<br>Rust and Corrosion-Free Made from Shockproof Resin Material UV<br>Stabilised Suitable for Wall Installation Includes Silicone Rubber Gasket<br>to Ensure High Protection Against External Agents Including Mounting<br>Sleeve |                 |                            |