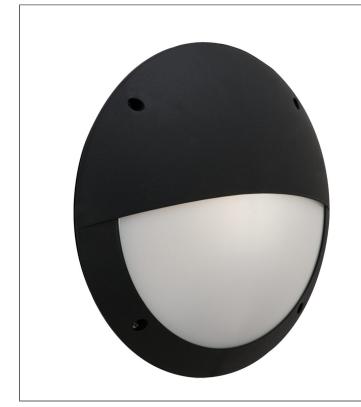

### B227BFU: Fumagalli Lucia-EL Black/Opal E27

| FAMILY:          | Lucia                         |                                                                                                                                                                                                            | PACK SIZE:       | 6                            |
|------------------|-------------------------------|------------------------------------------------------------------------------------------------------------------------------------------------------------------------------------------------------------|------------------|------------------------------|
| BARCODE:         | 6007328370123                 |                                                                                                                                                                                                            | DEPTH:           | 90mm                         |
| COLOUR:          | BLACK                         |                                                                                                                                                                                                            | DIAMETER:        | 300mm                        |
| MATERIAL:        | UV StabilisedShockproof Resin |                                                                                                                                                                                                            | LAMP TYPE:       | Excluding 2 x E27 CFL or LED |
| LENS:            | Opal UV Stabilised PMMA       |                                                                                                                                                                                                            |                  | (max 160mm) 230V             |
| IP RATING:       | 66                            |                                                                                                                                                                                                            | PRIMARY VOLTAGE: | 220V - 240V (50/60Hz)        |
| ADDITIONAL INFO: |                               | Rust and Corrosion-Free Made from Shockproof Resin Material UV<br>Stabilised Suitable for Wall & Ceiling Installation Includes Silicone Rubber<br>Gasket To Insure High Protection Against External Agents |                  |                              |