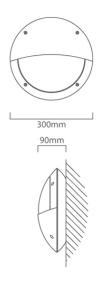

### B227BFU: Fumagalli Lucia-EL Black/Opal E27

| FAMILY:          | Lucia                         |                                                                                                                                                                                                            | PACK SIZE:       | 6                            |
|------------------|-------------------------------|------------------------------------------------------------------------------------------------------------------------------------------------------------------------------------------------------------|------------------|------------------------------|
| BARCODE:         | 6007328370123                 |                                                                                                                                                                                                            | DEPTH:           | 90mm                         |
| COLOUR:          | BLACK                         |                                                                                                                                                                                                            | DIAMETER:        | 300mm                        |
| MATERIAL:        | UV StabilisedShockproof Resin |                                                                                                                                                                                                            | LAMP TYPE:       | Excluding 2 x E27 CFL or LED |
| LENS:            | Opal UV Stabilised PMMA       |                                                                                                                                                                                                            |                  | (max 160mm) 230V             |
| IP RATING:       | 66                            |                                                                                                                                                                                                            | PRIMARY VOLTAGE: | 220V - 240V (50/60Hz)        |
| ADDITIONAL INFO: |                               | Rust and Corrosion-Free Made from Shockproof Resin Material UV<br>Stabilised Suitable for Wall & Ceiling Installation Includes Silicone Rubber<br>Gasket To Insure High Protection Against External Agents |                  |                              |

### **PRODUCT IMAGES:**

B227 CAD DIAGRAM