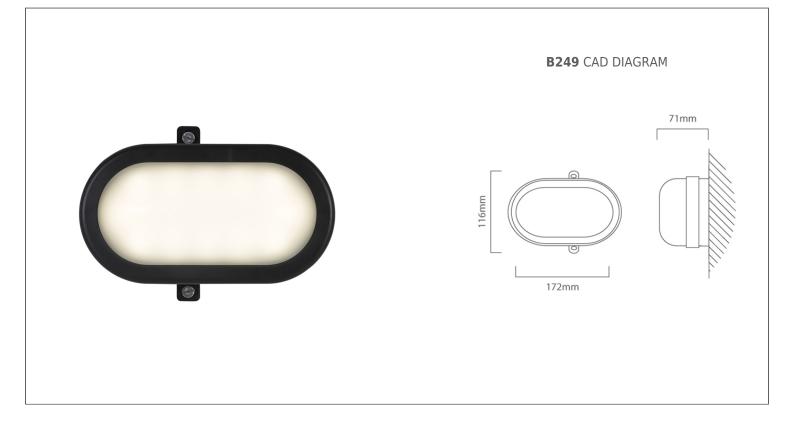

### B249B: LED Bulkhead 6W Oval Black

| BARCODE:   | 6007328381358               | PACK SIZE:       | 24                              |
|------------|-----------------------------|------------------|---------------------------------|
| COLOUR:    | BLACK                       | WIDTH:           | 172mm                           |
| MATERIAL:  | ABS with Polycarbonate Opal | HEIGHT:          | 116mm                           |
|            | Lens                        | DEPTH:           | 71mm                            |
| IP RATING: | 54                          | LAMP TYPE:       | Including 1 x 6W Integrated LED |
|            |                             | PRIMARY VOLTAGE: | 220-240V                        |
|            |                             | CLASS:           | 2                               |
|            |                             |                  |                                 |

#### DOWNLOAD DRAWING