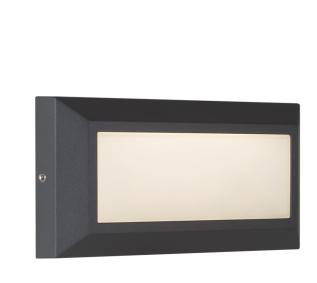

## eurolux Lighting your way

| BARCODE:                                                                          | 69394120557   | 01    | PACK SIZE:       | 1                               |
|-----------------------------------------------------------------------------------|---------------|-------|------------------|---------------------------------|
| COLOUR:                                                                           | Black         |       | WIDTH:           | 102mm                           |
| MATERIAL:                                                                         | Die Cast Alum | inium | HEIGHT:          | 230mm                           |
| IP RATING:                                                                        | 54            |       | DEPTH:           | 30mm                            |
|                                                                                   |               |       | LAMP TYPE:       | Including 1 x 10.5 W Integrated |
|                                                                                   |               |       |                  | LED                             |
|                                                                                   |               |       | PRIMARY VOLTAGE: | 220V - 240V (50/60Hz)           |
|                                                                                   |               |       | CLASS:           | 1                               |
| LAMP SPECIFICATION: Power: 10.5W, Luminous Flux: 400lm, Colour Temperature: 4000K |               |       |                  |                                 |

## **PRODUCT IMAGES:**