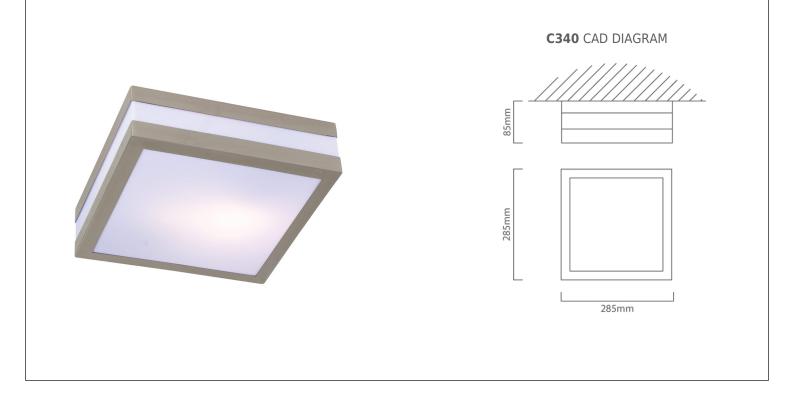

## eurolux Lighting your way

| BARCODE:                                       | 6007328315575      |  | PACK SIZE:       | 8                          |  |
|------------------------------------------------|--------------------|--|------------------|----------------------------|--|
| COLOUR:                                        | STAINLESS STEEL    |  | WIDTH:           | 285mm                      |  |
| MATERIAL:                                      | Stainless Steel    |  | HEIGHT:          | 285mm                      |  |
| LENS:                                          | Opal Polycarbonate |  | DEPTH:           | 85mm                       |  |
| IP RATING:                                     | 44                 |  | LAMP TYPE:       | Excluding 2 x E27 230-240V |  |
|                                                |                    |  | PRIMARY VOLTAGE: | 220V - 240V (50/60Hz)      |  |
| ADDITIONAL INFO: Suitable for Use In Bathrooms |                    |  |                  |                            |  |

### **PRODUCT IMAGES:**