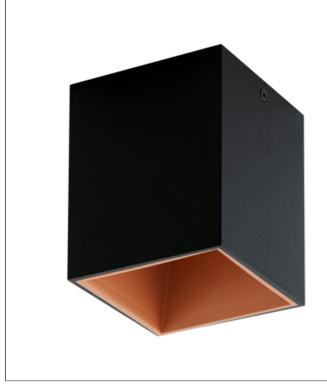

## C469: Polasso Black Ceiling Light

| FAMILY:             | Polasso       |                                                       | PACK SIZE:              | 36                            |
|---------------------|---------------|-------------------------------------------------------|-------------------------|-------------------------------|
| BARCODE:            | 9002759944964 |                                                       | WIDTH:                  | 100mm                         |
| COLOUR:             | BLACK/COPPE   | R                                                     | HEIGHT:                 | 120mm                         |
| MATERIAL:           | Steel         |                                                       | DEPTH:                  | 100mm                         |
| IP RATING:          | 20            |                                                       | LAMP TYPE:              | Including 1 x 3.3W Integrated |
|                     |               |                                                       |                         | LED                           |
|                     |               |                                                       | PRIMARY VOLTAGE:        | 220V - 240V (50/60Hz)         |
| LAMP SPECIFICATION: |               | Power: 3.3W, Luminous Flux<br>>80, Lifetime: 25000hrs | :: 340lm, Colour Temper | ature: 3000K, CRI:            |

### **PRODUCT IMAGES:**