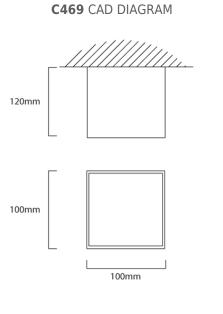

## C469: Polasso Black Ceiling Light

| FAMILY:             | Polasso       |                                                       | PACK SIZE:              | 36                            |
|---------------------|---------------|-------------------------------------------------------|-------------------------|-------------------------------|
| BARCODE:            | 9002759944964 |                                                       | WIDTH:                  | 100mm                         |
| COLOUR:             | BLACK/COPPE   | R                                                     | HEIGHT:                 | 120mm                         |
| MATERIAL:           | Steel         |                                                       | DEPTH:                  | 100mm                         |
| IP RATING:          | 20            |                                                       | LAMP TYPE:              | Including 1 x 3.3W Integrated |
|                     |               |                                                       |                         | LED                           |
|                     |               |                                                       | PRIMARY VOLTAGE:        | 220V - 240V (50/60Hz)         |
| LAMP SPECIFICATION: |               | Power: 3.3W, Luminous Flux<br>>80, Lifetime: 25000hrs | :: 340lm, Colour Temper | ature: 3000K, CRI:            |

#### DOWNLOAD DRAWING