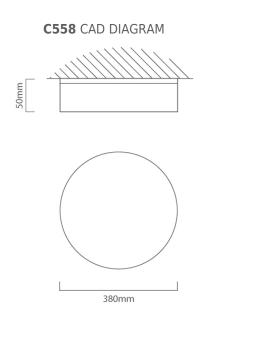

## eurolux Lighting your way

|                  | BARCODE:            | 60073283847 | 79                                                                                                            | PACK SIZE:       | 10                            |  |
|------------------|---------------------|-------------|---------------------------------------------------------------------------------------------------------------|------------------|-------------------------------|--|
|                  | COLOUR:             | COOL WHITE  |                                                                                                               | DEPTH:           | 50mm                          |  |
|                  | MATERIAL:           | Steel       |                                                                                                               | DIAMETER:        | 380mm                         |  |
|                  | IP RATING:          | 20          |                                                                                                               | LAMP TYPE:       | Including 24W replaceable LED |  |
|                  |                     |             |                                                                                                               | PRIMARY VOLTAGE: | 220V - 240V (50/60Hz)         |  |
|                  |                     |             |                                                                                                               | CLASS:           | 2                             |  |
|                  | LAMP SPECIFICATION: |             | Power: 24W Luminous Flux: 1920lm Colour Temperature: 3000K<br>(C558WW), 4000K (C558CW) Lifetime: 30 000 Hours |                  |                               |  |
| ADDITIONAL INFO: |                     | INFO:       | Replacement LED Modules- G1016 (12W), G1017 (18W), G1018 (24W)                                                |                  |                               |  |

#### DOWNLOAD DRAWING