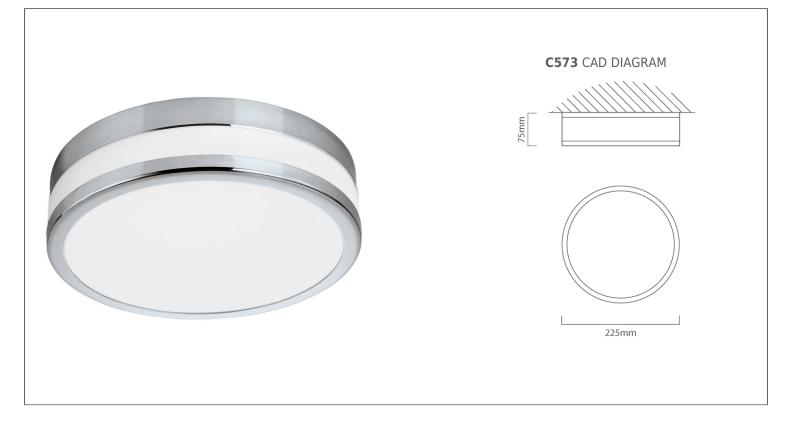

## eurolux Lighting your way

| BARCODE:            | 9002759949 | 983                                                                                    | PACK SIZE: | 4                            |
|---------------------|------------|----------------------------------------------------------------------------------------|------------|------------------------------|
| COLOUR:             | Chrome     |                                                                                        | DEPTH:     | 75mm                         |
| MATERIAL:           | STEEL      |                                                                                        | DIAMETER:  | 225mm                        |
| IP RATING:          | 44         |                                                                                        | LAMP TYPE: | Including integrated 11W LED |
|                     |            |                                                                                        | CLASS:     | 1                            |
| LAMP SPECIFICATION: |            | Power: 11W, Luminous Flux: 1100lm, Colour Temperature: 3000K,<br>Lifetime: 25000 Hours |            |                              |