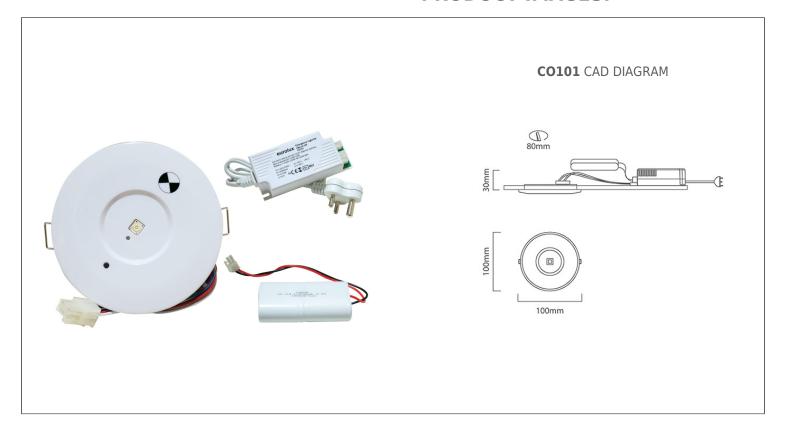

## CO101: EMLED 3W/SF+(INCLUD SF LED LAMP, NI-CD 2.5AH BATTERY

**BARCODE:** 6007328346135 **PACK SIZE:** 20

COLOUR: WHITE DEPTH: 30mm

MATERIAL: Plastic DIAMETER: 100mm

**IP RATING:** 20 **PRIMARY VOLTAGE:** 100V - 240V (50/60Hz)

**LAMP SPECIFICATION:** Power: 3W Current: 800mA Luminous Flux: 226m Colour Temperature:

4500K Lifetime: 50 000 Hours

**ADDITIONAL INFO:** Not Dimmable Including 1100mm Power Cord with 6A Plug-top

Rechargeable 4.8V 2.5AH Nickle-Cadnium Battery Battery Life: 3 Hours Charge Time: 26 Hours LED Charge Status Display Deep Discharge Protection Test Switch with Self-test Function Photometrics Available