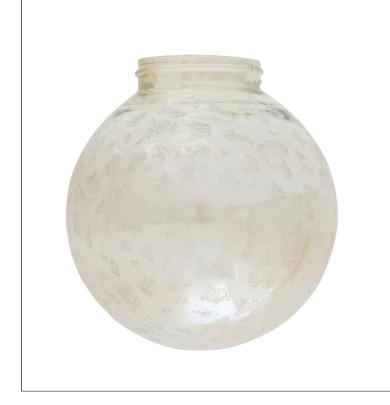

### CO162: 200MM AMBER ICED GLASS BOWL

| BARCODE:   | 6007328355090 | PACK SIZE:       | 12                 |  |
|------------|---------------|------------------|--------------------|--|
| COLOUR:    | AMBER ICE     | HEIGHT:          | 200mm              |  |
| MATERIAL:  | Glass         | DIAMETER:        | 200mm              |  |
| IP RATING: | 40            | PRIMARY VOLTAGE: | 220V - 240V (50Hz) |  |
|            |               |                  |                    |  |

### **PRODUCT IMAGES:**