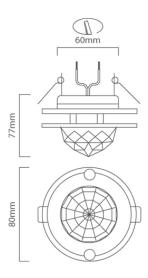

## eurolux Lighting your way

|                  |                    |                                                                           |                  | 100                          |
|------------------|--------------------|---------------------------------------------------------------------------|------------------|------------------------------|
| FAMILY:          | Galaxy             |                                                                           | PACK SIZE:       | 100                          |
| BARCODE:         | 6007328347224      |                                                                           | DEPTH:           | 77mm                         |
| COLOUR:          | Chrome             |                                                                           | DIAMETER:        | 80mm                         |
| MATERIAL:        | Pressed Steel      |                                                                           | LAMP TYPE:       | Excluding 1 x GU5.3 MR16 max |
| LENS:            | Clear & Opal Glass |                                                                           |                  | 50W 12V                      |
| IP RATING:       | 20                 |                                                                           | PRIMARY VOLTAGE: | 220V - 240V (50/60Hz)        |
| ADDITIONAL INFO: |                    | Spring Clips Excluding Transformer: CO76 or CO79 Excluding Lamp<br>Holder |                  |                              |

#### **D103** CAD DIAGRAM