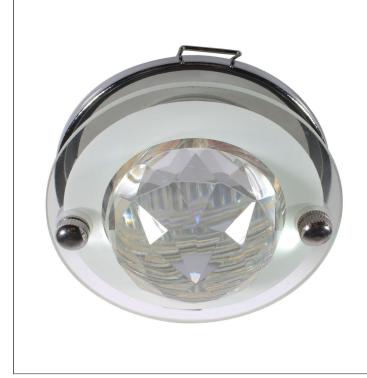

## eurolux Lighting your way

|                  |                    |                                                                           |                  | 100                          |
|------------------|--------------------|---------------------------------------------------------------------------|------------------|------------------------------|
| FAMILY:          | Galaxy             |                                                                           | PACK SIZE:       | 100                          |
| BARCODE:         | 6007328347224      |                                                                           | DEPTH:           | 77mm                         |
| COLOUR:          | Chrome             |                                                                           | DIAMETER:        | 80mm                         |
| MATERIAL:        | Pressed Steel      |                                                                           | LAMP TYPE:       | Excluding 1 x GU5.3 MR16 max |
| LENS:            | Clear & Opal Glass |                                                                           |                  | 50W 12V                      |
| IP RATING:       | 20                 |                                                                           | PRIMARY VOLTAGE: | 220V - 240V (50/60Hz)        |
| ADDITIONAL INFO: |                    | Spring Clips Excluding Transformer: CO76 or CO79 Excluding Lamp<br>Holder |                  |                              |

### **PRODUCT IMAGES:**