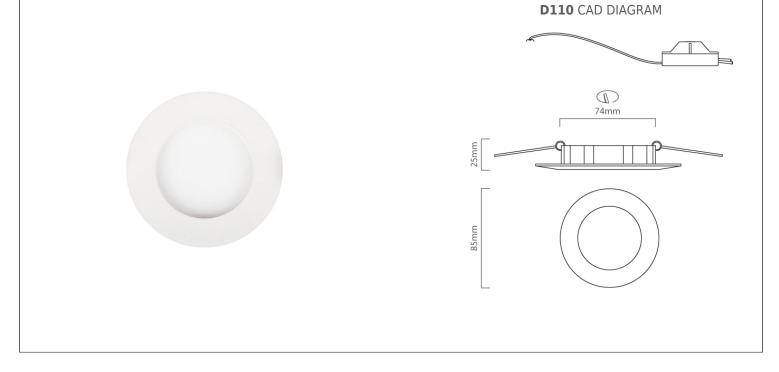

## D110: LED Panel Downlight 3W Round 4000K

| BARCODE:                                | 6007328367901      |                                                                                                                                                                                             | PACK SIZE:       | 40                              |
|-----------------------------------------|--------------------|---------------------------------------------------------------------------------------------------------------------------------------------------------------------------------------------|------------------|---------------------------------|
| COLOUR:                                 | White              |                                                                                                                                                                                             | DEPTH:           | 25mm                            |
| MATERIAL:                               | Die-Cast Aluminium |                                                                                                                                                                                             | DIAMETER:        | 85mm                            |
| LENS:                                   | Opal Polycarbonate |                                                                                                                                                                                             | LAMP TYPE:       | Including 1 x 3W Integrated LED |
| IP RATING:                              | 44                 |                                                                                                                                                                                             | PRIMARY VOLTAGE: | 220V - 240V (50/60Hz)           |
| LAMP SPECIFICATION:<br>ADDITIONAL INFO: |                    | Power: 3W Luminous Flux: 160lm Colour Temperature: 4000K Lifetime:<br>25 000 Hours Beam Angle: 120<br>Straight Downlight Spring Clips Including Constant Current LED Driver<br>Not Dimmable |                  |                                 |