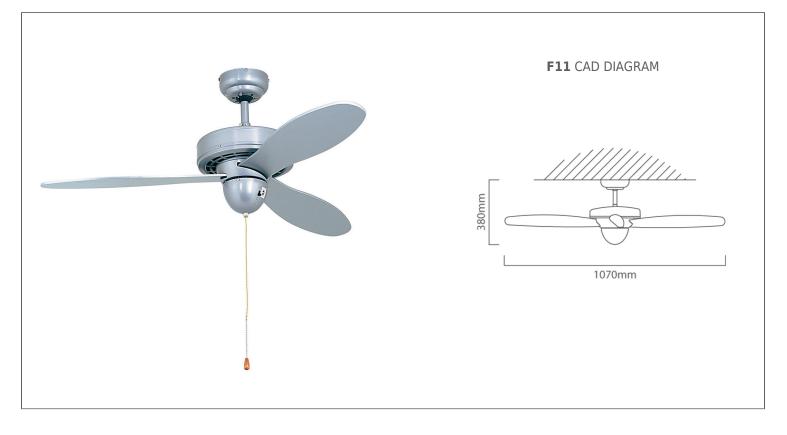

## eurolux Lighting your way

| FAMILY:                                  | Airplane      |                                                                                                                  | PACK SIZE:       | 1                     |
|------------------------------------------|---------------|------------------------------------------------------------------------------------------------------------------|------------------|-----------------------|
| BARCODE:                                 | 6007328023579 |                                                                                                                  | HEIGHT:          | 380mm                 |
| COLOUR:                                  | Silver        |                                                                                                                  | DIAMETER:        | 1070mm                |
| MATERIAL:                                | Pressed Steel |                                                                                                                  | PRIMARY VOLTAGE: | 220V - 240V (50/60Hz) |
| IP RATING:                               | 20            |                                                                                                                  | MOTOR POWER:     | 60W                   |
| WARRANTY:                                | 2 Years       |                                                                                                                  |                  |                       |
| ADDITIONAL INFO:<br>OPERATING FUNCTIONS: |               | Number of Blades: 3 Remote Compatible (Refer to pg25)<br>3 Speed Forward and Reverse 1 Pull String Switch: Speed |                  |                       |