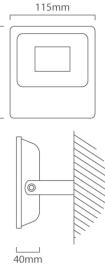

#### FS171 CAD DIAGRAM

153mm

## eurolux Lighting your way

| BARCODE:                                 | 60073283599          | 75                                                                                              | PACK SIZE:       | 30                           |
|------------------------------------------|----------------------|-------------------------------------------------------------------------------------------------|------------------|------------------------------|
| COLOUR:                                  | Silver               |                                                                                                 | WIDTH:           | 115mm                        |
| MATERIAL:                                | Die Cast Aluminium   |                                                                                                 | HEIGHT:          | 153mm                        |
| LENS:                                    | Clear Tempered Glass |                                                                                                 | DEPTH:           | 40mm                         |
| IP RATING:                               | 65                   |                                                                                                 | LAMP TYPE:       | Including 1 x 10W Integrated |
|                                          |                      |                                                                                                 |                  | RGB COB LED 230V             |
|                                          |                      |                                                                                                 | PRIMARY VOLTAGE: | 220V - 240V (50/60Hz)        |
| LAMP SPECIFICATION:                      |                      | Power: 10W Luminous Flux: 80lm Lifetime: 30 000 Hours Beam Angle:<br>120                        |                  |                              |
| ADDITIONAL INFO:<br>OPERATING FUNCTIONS: |                      | Built-in Driver Including Remote Remote Dimmable<br>Strobe, Flash, Fade, Smooth & Colour Change |                  |                              |
|                                          |                      |                                                                                                 |                  |                              |