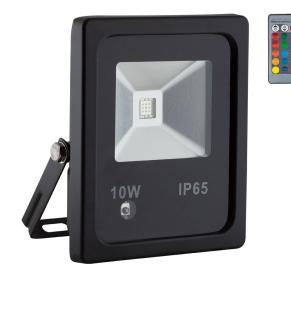

## eurolux Lighting your way

| BARCODE:                                 | 60073283599          | 75                                                                                              | PACK SIZE:       | 30                           |
|------------------------------------------|----------------------|-------------------------------------------------------------------------------------------------|------------------|------------------------------|
| COLOUR:                                  | Silver               |                                                                                                 | WIDTH:           | 115mm                        |
| MATERIAL:                                | Die Cast Aluminium   |                                                                                                 | HEIGHT:          | 153mm                        |
| LENS:                                    | Clear Tempered Glass |                                                                                                 | DEPTH:           | 40mm                         |
| IP RATING:                               | 65                   |                                                                                                 | LAMP TYPE:       | Including 1 x 10W Integrated |
|                                          |                      |                                                                                                 |                  | RGB COB LED 230V             |
|                                          |                      |                                                                                                 | PRIMARY VOLTAGE: | 220V - 240V (50/60Hz)        |
| LAMP SPECIFICATION:                      |                      | Power: 10W Luminous Flux: 80lm Lifetime: 30 000 Hours Beam Angle:<br>120                        |                  |                              |
| ADDITIONAL INFO:<br>OPERATING FUNCTIONS: |                      | Built-in Driver Including Remote Remote Dimmable<br>Strobe, Flash, Fade, Smooth & Colour Change |                  |                              |
|                                          |                      |                                                                                                 |                  |                              |