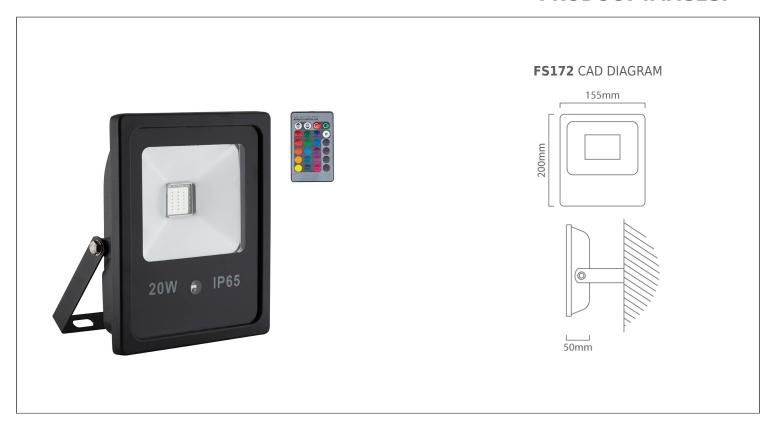

## FS172: LED floodlight 20W RGB

**BARCODE:** 6007328359982 **PACK SIZE:** 12

**COLOUR:** Silver **WIDTH:** 155mm

MATERIAL: Die Cast Aluminium HEIGHT: 200mm

**LENS:** Clear Tempered Glass **DEPTH:** 50mm

IP RATING: 65 LAMP TYPE: Including 1 x 20W Integrated

RGB COB LED 230V

**PRIMARY VOLTAGE:** 220V - 240V (50/60Hz)

**LAMP SPECIFICATION:** Power: 20W Luminous Flux: 200lm Lifetime: 30 000 Hours Beam Angle:

120

**ADDITIONAL INFO:** Built-in Driver Including Remote Remote Dimmable **OPERATING FUNCTIONS:** Strobe, Flash, Fade, Smooth & Colour Change