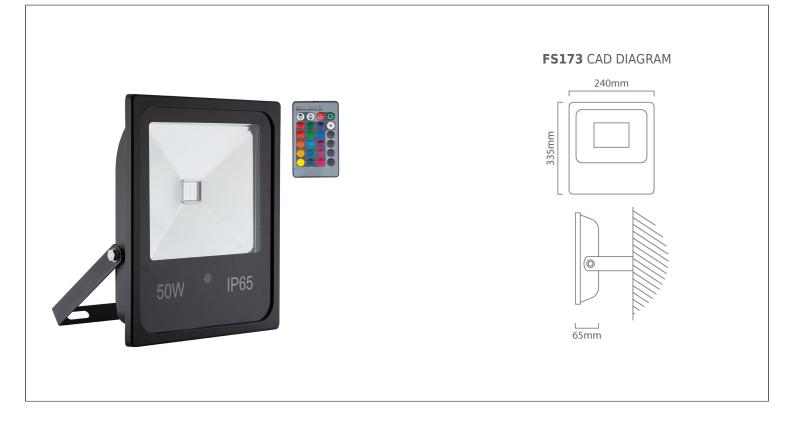

## eurolux Lighting your way

| BARCODE:                                 | 6007328359999        |                                                                                                 | PACK SIZE:       | 8                            |
|------------------------------------------|----------------------|-------------------------------------------------------------------------------------------------|------------------|------------------------------|
| COLOUR:                                  | Black                |                                                                                                 | WIDTH:           | 240mm                        |
| MATERIAL:                                | Die Cast Aluminium   |                                                                                                 | HEIGHT:          | 335mm                        |
| LENS:                                    | Clear Tempered Glass |                                                                                                 | DEPTH:           | 65mm                         |
| IP RATING:                               | 65                   |                                                                                                 | LAMP TYPE:       | Including 1 x 50W Integrated |
|                                          |                      |                                                                                                 |                  | RGB COB LED 230V             |
|                                          |                      |                                                                                                 | PRIMARY VOLTAGE: | 220V - 240V (50/60Hz)        |
| LAMP SPECIFICATION:                      |                      | Power: 50W Luminous Flux: 340lm Lifetime: 30 000 120                                            |                  | Hours Beam Angle:            |
| ADDITIONAL INFO:<br>OPERATING FUNCTIONS: |                      | Built-in Driver Including Remote Remote Dimmable<br>Strobe, Flash, Fade, Smooth & Colour Change |                  |                              |
| DOWN                                     | LOAD DRAWING         | G DOWNLO                                                                                        | DAD MANUAL       | <b>PRODUCT IMAGES:</b>       |