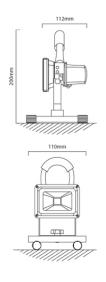

## FS203: Rechargeable 10W portable worklight

**BARCODE:** 6007328368724 **PACK SIZE:** 12

COLOUR: Black / yellow WIDTH: 145mm

MATERIAL: Metal HEIGHT: 240mm

LENS: Clear Glass DEPTH: 105mm

**IP RATING:** 44 **LAMP TYPE:** Including 1 x 10W Integrated

WARRANTY: 2yr LED

**PRIMARY VOLTAGE:** 220V - 240V (50/60Hz)

**LAMP SPECIFICATION:** Power: 10W Luminous Flux: 900lm Colour Temperature: 6400K Lifetime:

30 000 Hours Beam Angle: 110

**ADDITIONAL INFO:** Including Car & Wall Charging Cables Rechargeable 1 x 2200mAh 18650

Lithium Ion Battery Charge Time: 5 Hours Battery Life: 4 Hours Max

Including Insulated Rocker Switch

**OPERATING FUNCTIONS:** On/Off, Bright, Dim

**DOWNLOAD DRAWING** 

## **DOWNLOAD MANUAL**

## **PRODUCT IMAGES:**



## FS203 CAD DIAGRAM