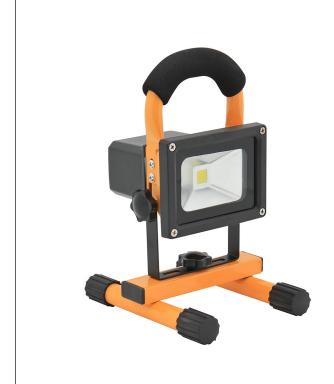

## FS203: Rechargeable 10W portable worklight

**BARCODE:** 6007328368724 **PACK SIZE:** 12

COLOUR: Black / yellow WIDTH: 145mm

MATERIAL: Metal HEIGHT: 240mm

LENS: Clear Glass DEPTH: 105mm

**IP RATING:** 44 **LAMP TYPE:** Including 1 x 10W Integrated

## **PRODUCT IMAGES:**