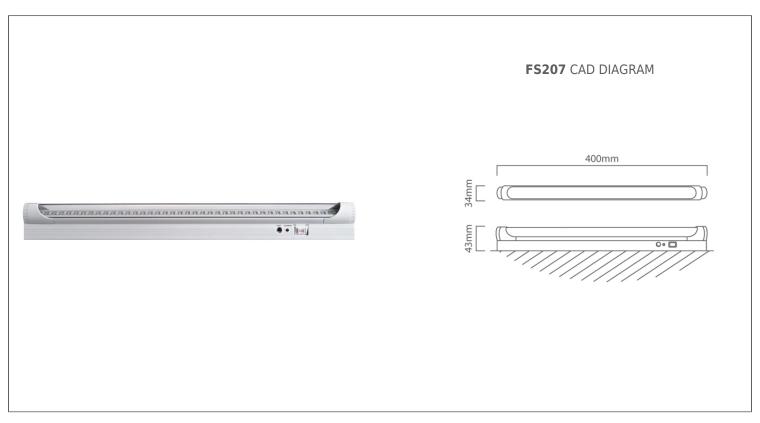

## FS207: 3.7V 2.2AH 2 PCS rechargeable LED emergency tube 90 LED

**BARCODE:** 6007328370802 **PACK SIZE:** 20

**COLOUR:** White **WIDTH:** 34mm

MATERIAL: Plastic HEIGHT: 400mm

LENS: Plastic DEPTH: 43mm

**IP RATING:** 20 **LAMP TYPE:** Including 90 x Integrated 0.06W

SMD LEDs

**PRIMARY VOLTAGE:** 220V - 240V (50/60Hz)

**LAMP SPECIFICATION:** Power: 5W (90 x 0.06W) Luminous Flux: 450lm Colour Temperature:

Cool White Lifetime: 30 000 Hours

**ADDITIONAL INFO:** Rechargeable 3.7V 2.2Ah Sealed Li-ion Battery Battery Life: 3 - 4 Hours