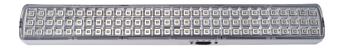

## FS208: Rechargeable LED Emergency Light

**BARCODE:** 6007328370970 **PACK SIZE:** 15

**COLOUR:** White **WIDTH:** 93mm

MATERIAL: Plastic HEIGHT: 500mm

LENS: Clear Plastic DEPTH: 60mm

IP RATING: 20 LAMP TYPE: Including 90 x Integrated SMD

## **PRODUCT IMAGES:**

FS208 CAD DIAGRAM