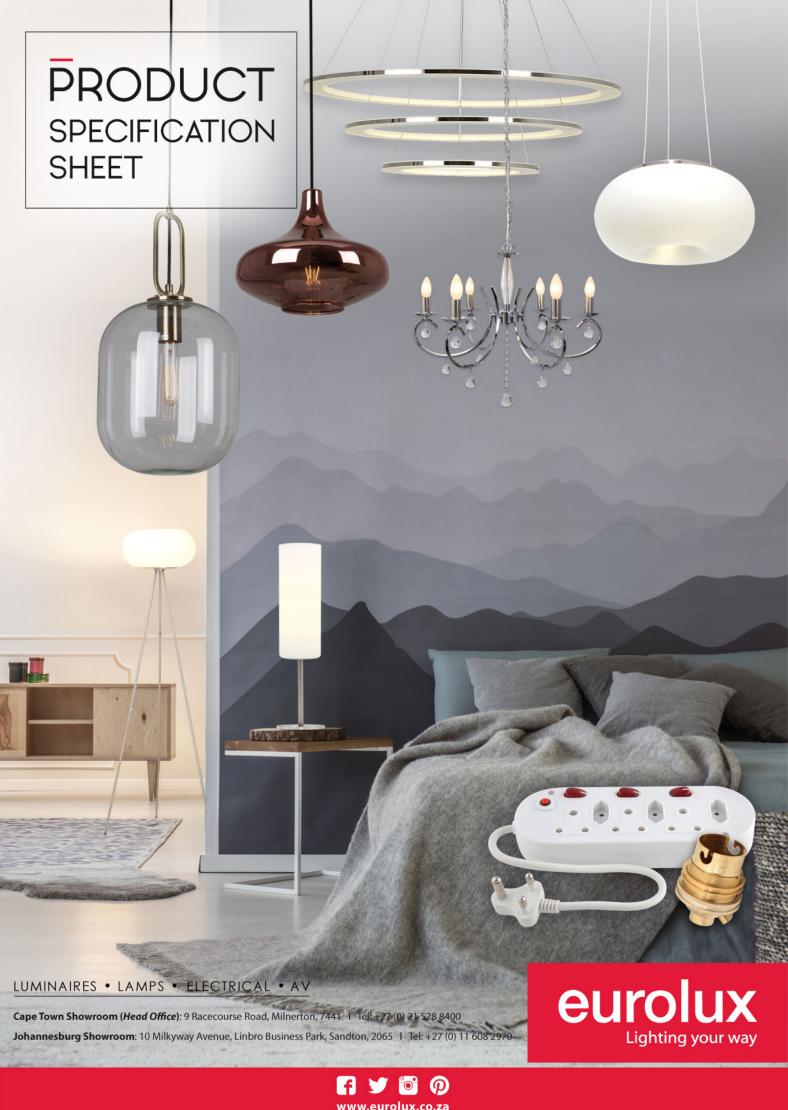

## FS210: 3.7V 1.2AH rechargeable LED emergency light 30 LED

**BARCODE:** 6007328370994 **PACK SIZE:** 20

**COLOUR:** White **WIDTH:** 79mm

MATERIAL: Plastic HEIGHT: 100mm

LENS: Clear Plastic DEPTH: 21mm

**IP RATING:** 20 **LAMP TYPE:** Including 30 x Integrated SMD

0.06W LEDs

**PRIMARY VOLTAGE:** 220V - 240V (50/60Hz)

**LAMP SPECIFICATION:** Power: 2W (30 x 0.06W) Luminous Flux: 150lm Colour Temperature:

Daylight Lifetime: 30 000 Hours Beam Angle: 120

**ADDITIONAL INFO:** Rechargeable 3.7V 1.2Ah Sealed Li-ion Battery Battery Life: 3 - 4 Hours

(Bright), 6 - 7 Hours (Dim) Charge Time: 20 - 24 Hours Including 600mm Recharge Cable Charge Indicator Light Test Button Wall Mounting

**OPERATING FUNCTIONS:** High, Low or Off Emergency Function - Switches on when power goes off