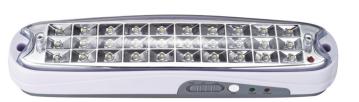

## FS210 CAD DIAGRAM

## FS210: 3.7V 1.2AH rechargeable LED emergency light 30 LED

**BARCODE:** 6007328370994 **PACK SIZE:** 20

**COLOUR:** White **WIDTH:** 79mm

MATERIAL: Plastic HEIGHT: 100mm

LENS: Clear Plastic DEPTH: 21mm

**IP RATING:** 20 **LAMP TYPE:** Including 30 x Integrated SMD