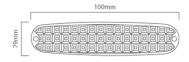

## FS210 CAD DIAGRAM

## FS210: 3.7V 1.2AH rechargeable LED emergency light 30 LED

**BARCODE:** 6007328370994 **PACK SIZE:** 20

**COLOUR:** White **WIDTH:** 79mm

MATERIAL: Plastic HEIGHT: 100mm

LENS: Clear Plastic DEPTH: 21mm

**IP RATING:** 20 **LAMP TYPE:** Including 30 x Integrated SMD