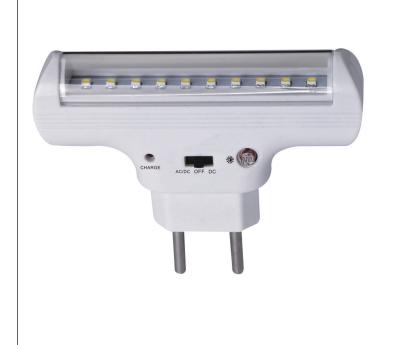

## FS211: 3.7V 600AH rechargeable LED emergency light

**BARCODE:** 6007328371007 **PACK SIZE:** 80

COLOUR: White WIDTH: 79mm

MATERIAL: Plastic HEIGHT: 100mm

**LENS:** Clear Plastic **DEPTH:** 21mm

**IP RATING:** 20 **LAMP TYPE:** Including 2 x G5 8W T5

Fluorescent Tubes

**PRIMARY VOLTAGE:** 220V - 240V (50/60Hz)

**LAMP SPECIFICATION:** Power: 6W (10 x 0.6W) Luminous Flux: 50lm Colour Temperature: Cool

White Lifetime: 30 000 Hours Beam Angle: 140

**ADDITIONAL INFO:** Rechargeable 3.7V 600mAh Sealed Li-ion Battery Battery Life: 2 - 3

Hours Charge Time: 10 - 12 Hours Day/Night Sensor - Automatically

switches on when natural light is low

## **PRODUCT IMAGES:**