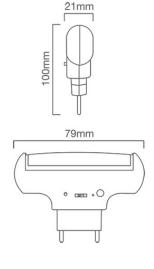

## FS211: 3.7V 600AH rechargeable LED emergency light

**BARCODE:** 6007328371007 **PACK SIZE:** 80

COLOUR: White WIDTH: 79mm

MATERIAL: Plastic HEIGHT: 100mm

**LENS:** Clear Plastic **DEPTH:** 21mm

**IP RATING:** 20 **LAMP TYPE:** Including 2 x G5 8W T5

## FS211 CAD DIAGRAM