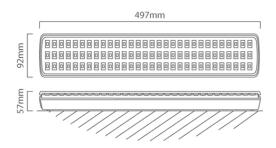

**BARCODE:** 6007328371014 **PACK SIZE:** 10

COLOUR: WHITE WIDTH: 92mm

MATERIAL: Plastic HEIGHT: 497mm

**LENS:** Clear Plastic **DEPTH:** 57mm

IP RATING: 20 LAMP TYPE: Including 90 x Integrated SMD

0.06W LEDs

## FS212 CAD DIAGRAM