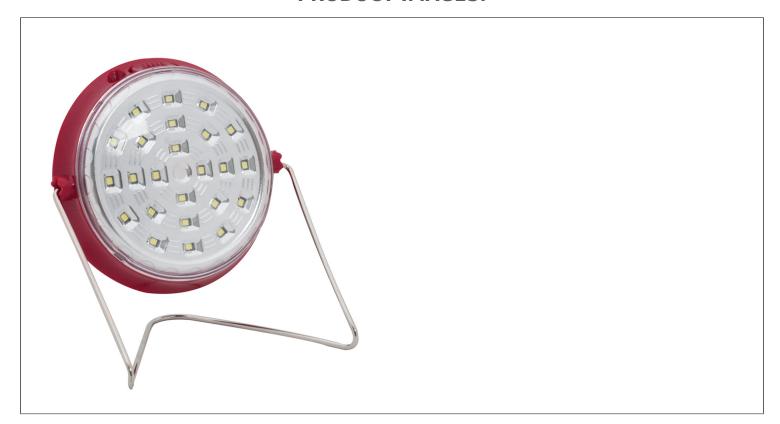

## FS213: 3.7V 1.2AH RED Rechargeable LED Emergency Light

**BARCODE:** 6007328371021 **PACK SIZE:** 40

COLOUR: RED HEIGHT: 40mm

MATERIAL: Plastic DIAMETER: 120mm

**LENS:** Clear Plastic **LAMP TYPE:** Including 36 x 0.06W 6V DC

IP RATING: 20 Integrated LEDs

**LAMP SPECIFICATION:** Power: 2W (24 x 0.08W) Luminous Flux: 120lm Colour Temperature:

6400K Lifetime: 30 000 Hours Beam Angle: 120

**ADDITIONAL INFO:** Including 6V 1W Poly Solar Panel Rechargeable 3.7V 1.2Ah Sealed Li-ion

Battery Including Dim & Bright Functions Battery Life: 3 - 4 Hours (Bright) 6 - 7 Hours (Dim) Charge Time: 24 Hours Including DC Socket Can be Charged by Solar Panel or Mobile Charger Including Stand