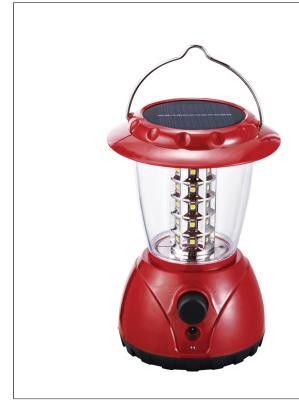

## FS214: 4V 2AH RED Rechargeable LED Emergency Light

**BARCODE:** 6007328371045 **PACK SIZE:** 20

COLOUR: RED HEIGHT: 175mm

MATERIAL: Plastic DIAMETER: 120mm

**LENS:** Clear Plastic **LAMP TYPE:** Including 12 x 0.06W Integrated

IP RATING: 20 LEDs 4.5V

**LAMP SPECIFICATION:** Power: 2W (36 x 0.06W) Luminous Flux: 180lm Colour Temperature:

6400K Lifetime: 30 000 Hours Beam Angle: 360

**ADDITIONAL INFO:** Including 6V 0.75W Poly Solar Panel Rechargeable 4V 2000mAh Sealed

Lead-Acid Battery Battery Life: 6 - 8 Hours Battery Charge Time: 24 Hours Mounted Dimmer Switch Including DC Socket Can be Charged by Solar Panel or Mobile Charger Including Charge Light Including Handle

## **PRODUCT IMAGES:**