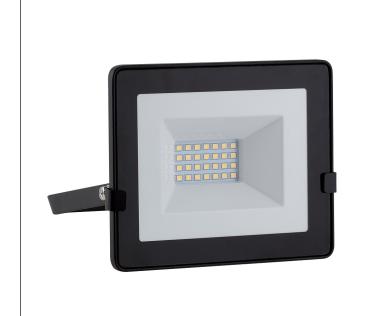

## FS261: 20W LED Floodlight with Day/Night Sensor

**BARCODE:** 6007328391142 **PACK SIZE:** 1

COLOUR: Black WIDTH: 150mm

MATERIAL: Die Cast Aluminium LEAD LENGTH: 170mm

IP RATING: 65 HEIGHT: 182mm

**DEPTH:** 55mm

ADDITIONAL INFO: Day/Night Sensor, Floodlight Projection: Floodlight projected height: 114

mm Floodlight projected width: 140 mm Floodlight projected area:

0.01596 m<sup>2</sup>

**DOWNLOAD DRAWING** 

DOWNLOAD MANUAL

## **PRODUCT IMAGES:**

FS261 CAD DIAGRAM

150mm