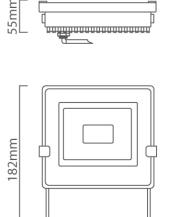

## FS261: 20W LED Floodlight with Day/Night Sensor

**BARCODE:** 6007328391142 **PACK SIZE:** 1

COLOUR: Black WIDTH: 150mm

MATERIAL: Die Cast Aluminium LEAD LENGTH: 170mm

IP RATING: 65 HEIGHT: 182mm

**DEPTH:** 55mm

ADDITIONAL INFO: Day/Night Sensor, Floodlight Projection: Floodlight projected height: 114

mm Floodlight projected width: 140 mm Floodlight projected area:

0.01596 m<sup>2</sup>

**DOWNLOAD DRAWING** 

DOWNLOAD MANUAL

## **PRODUCT IMAGES:**

FS261 CAD DIAGRAM

150mm