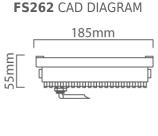

## FS262: 30W LED Floodlight Day/Night with Sensor

**BARCODE:** 6007328391159 **PACK SIZE:** 1

COLOUR: Black WIDTH: 185mm

MATERIAL: Die Cast Aluminium LEAD LENGTH: 155mm

IP RATING: 65 HEIGHT: 211mm

**DEPTH:** 55mm

ADDITIONAL INFO: Day/Night Sensor, Floodlight Projection: Floodlight projected height: 140

mm Floodlight projected width: 175 mm Floodlight projected area:

0.0245 m<sup>2</sup>

**DOWNLOAD DRAWING** 

DOWNLOAD MANUAL