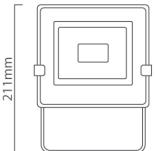

## FS262: 30W LED Floodlight Day/Night with Sensor

**BARCODE:** 6007328391159 **PACK SIZE:** 1

COLOUR: Black WIDTH: 185mm

MATERIAL: Die Cast Aluminium LEAD LENGTH: 155mm

IP RATING: 65 HEIGHT: 211mm

**DEPTH:** 55mm

ADDITIONAL INFO: Day/Night Sensor, Floodlight Projection: Floodlight projected height: 140

mm Floodlight projected width: 175 mm Floodlight projected area:

0.0245 m<sup>2</sup>

**DOWNLOAD DRAWING** 

DOWNLOAD MANUAL