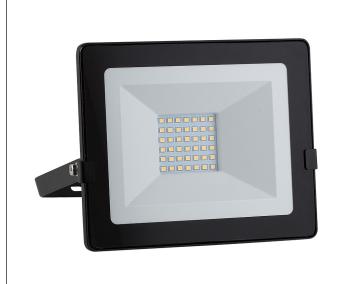

## FS262: 30W LED Floodlight Day/Night with Sensor

**BARCODE:** 6007328391159 **PACK SIZE:** 1

COLOUR: Black WIDTH: 185mm

MATERIAL: Die Cast Aluminium LEAD LENGTH: 155mm

IP RATING: 65 HEIGHT: 211mm

**DEPTH:** 55mm

**LAMP TYPE:** Including 1 x Max 30W SMD

LED Cool White

**PRIMARY VOLTAGE:** 220V - 240V (50/60Hz)

CLASS: 1

**LAMP SPECIFICATION:** Power: 30W, Luminous Flux: 2400lm, Colour Temperature: Cool White,

Lifetime: 25000 hours.

ADDITIONAL INFO: Day/Night Sensor, Floodlight Projection: Floodlight projected height: 140

mm Floodlight projected width: 175 mm Floodlight projected area:

0.0245 m<sup>2</sup>

**DOWNLOAD DRAWING** 

DOWNLOAD MANUAL