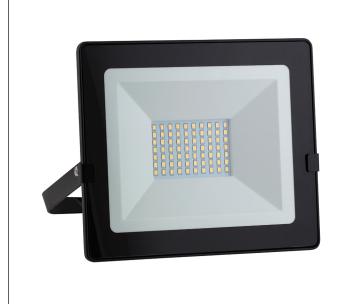

## eurolux Lighting your way

| BARCODE:                                | 60073283911        | 66                                                                                                                                                                                                                                                                    | PACK SIZE:       | 1                         |
|-----------------------------------------|--------------------|-----------------------------------------------------------------------------------------------------------------------------------------------------------------------------------------------------------------------------------------------------------------------|------------------|---------------------------|
| COLOUR:                                 | Black              |                                                                                                                                                                                                                                                                       | WIDTH:           | 210mm                     |
| MATERIAL:                               | Die Cast Aluminium |                                                                                                                                                                                                                                                                       | LEAD LENGTH:     | 160mm                     |
| IP RATING:                              | 65                 |                                                                                                                                                                                                                                                                       | HEIGHT:          | 240                       |
|                                         |                    |                                                                                                                                                                                                                                                                       | DEPTH:           | 55mm                      |
|                                         |                    |                                                                                                                                                                                                                                                                       | LAMP TYPE:       | Including 1 x Max 50W SMD |
|                                         |                    |                                                                                                                                                                                                                                                                       |                  | LED Cool White            |
|                                         |                    |                                                                                                                                                                                                                                                                       | PRIMARY VOLTAGE: | 220V - 240V (50/60Hz)     |
|                                         |                    |                                                                                                                                                                                                                                                                       | CLASS:           | 1                         |
| LAMP SPECIFICATION:<br>ADDITIONAL INFO: |                    | Power: 50W, Luminous Flux: 4000lm, Colour Temperature: Cool White,<br>Lifetime: 25000 hours.<br>Day/Night Sensor, Floodlight Projection: Floodlight projected height: 170<br>mm Floodlight projected width: 200 mm Floodlight projected area: 0.034<br>m <sup>2</sup> |                  |                           |
|                                         |                    |                                                                                                                                                                                                                                                                       |                  |                           |