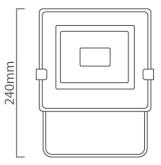

## eurolux Lighting your way

| BARCODE:                                | 60073283911        | 66                                                                                                                                                                                                                                                                    | PACK SIZE:       | 1                         |
|-----------------------------------------|--------------------|-----------------------------------------------------------------------------------------------------------------------------------------------------------------------------------------------------------------------------------------------------------------------|------------------|---------------------------|
| COLOUR:                                 | Black              |                                                                                                                                                                                                                                                                       | WIDTH:           | 210mm                     |
| MATERIAL:                               | Die Cast Aluminium |                                                                                                                                                                                                                                                                       | LEAD LENGTH:     | 160mm                     |
| IP RATING:                              | 65                 |                                                                                                                                                                                                                                                                       | HEIGHT:          | 240                       |
|                                         |                    |                                                                                                                                                                                                                                                                       | DEPTH:           | 55mm                      |
|                                         |                    |                                                                                                                                                                                                                                                                       | LAMP TYPE:       | Including 1 x Max 50W SMD |
|                                         |                    |                                                                                                                                                                                                                                                                       |                  | LED Cool White            |
|                                         |                    |                                                                                                                                                                                                                                                                       | PRIMARY VOLTAGE: | 220V - 240V (50/60Hz)     |
|                                         |                    |                                                                                                                                                                                                                                                                       | CLASS:           | 1                         |
| LAMP SPECIFICATION:<br>ADDITIONAL INFO: |                    | Power: 50W, Luminous Flux: 4000lm, Colour Temperature: Cool White,<br>Lifetime: 25000 hours.<br>Day/Night Sensor, Floodlight Projection: Floodlight projected height: 170<br>mm Floodlight projected width: 200 mm Floodlight projected area: 0.034<br>m <sup>2</sup> |                  |                           |
|                                         |                    |                                                                                                                                                                                                                                                                       |                  |                           |

## FS263 CAD DIAGRAM