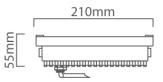

## eurolux Lighting your way

| BARCODE:                                | 60073283911        | 66                                                                                                                                                                                                                                                                    | PACK SIZE:       | 1                         |
|-----------------------------------------|--------------------|-----------------------------------------------------------------------------------------------------------------------------------------------------------------------------------------------------------------------------------------------------------------------|------------------|---------------------------|
| COLOUR:                                 | Black              |                                                                                                                                                                                                                                                                       | WIDTH:           | 210mm                     |
| MATERIAL:                               | Die Cast Aluminium |                                                                                                                                                                                                                                                                       | LEAD LENGTH:     | 160mm                     |
| IP RATING:                              | 65                 |                                                                                                                                                                                                                                                                       | HEIGHT:          | 240                       |
|                                         |                    |                                                                                                                                                                                                                                                                       | DEPTH:           | 55mm                      |
|                                         |                    |                                                                                                                                                                                                                                                                       | LAMP TYPE:       | Including 1 x Max 50W SMD |
|                                         |                    |                                                                                                                                                                                                                                                                       |                  | LED Cool White            |
|                                         |                    |                                                                                                                                                                                                                                                                       | PRIMARY VOLTAGE: | 220V - 240V (50/60Hz)     |
|                                         |                    |                                                                                                                                                                                                                                                                       | CLASS:           | 1                         |
| LAMP SPECIFICATION:<br>ADDITIONAL INFO: |                    | Power: 50W, Luminous Flux: 4000lm, Colour Temperature: Cool White,<br>Lifetime: 25000 hours.<br>Day/Night Sensor, Floodlight Projection: Floodlight projected height: 170<br>mm Floodlight projected width: 200 mm Floodlight projected area: 0.034<br>m <sup>2</sup> |                  |                           |
|                                         |                    |                                                                                                                                                                                                                                                                       |                  |                           |

## FS263 CAD DIAGRAM