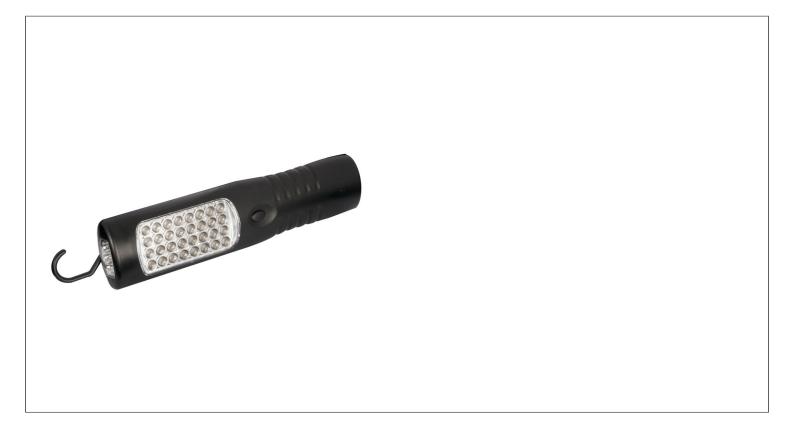

**BARCODE:** 6007328364184 **PACK SIZE:** 24

COLOUR: BLACK WIDTH: 60mm

MATERIAL: Plastic DEPTH: 30mm

**LENS:** Clear Plastic **LAMP TYPE:** LAMP TYPE 1: Including 28 x

**IP RATING:** 20 0.06W Integrated Cool White

LEDs (Lantern) LAMP TYPE 2:

Including 3 x 0.06W Integrated

Cool White LEDs (Torch) LAMP

TYPE 3: Including 4 x 0.06W

Integrated Red LEDs (Flashing

Lights)

**ADDITIONAL INFO:** Including 1 x 1.2V 800mAh Ni-Mh Battery Battery Life: 4 - 5 Hours

(Torch) & 2 - 3 Hours (Lantern) Including Recharge Cables: 5A Wall

Adapter & Car Charger Including 360

**OPERATING FUNCTIONS:** One: Lantern On, Two: Torch On, Three: Flashing Red Light On

## **PRODUCT IMAGES:**