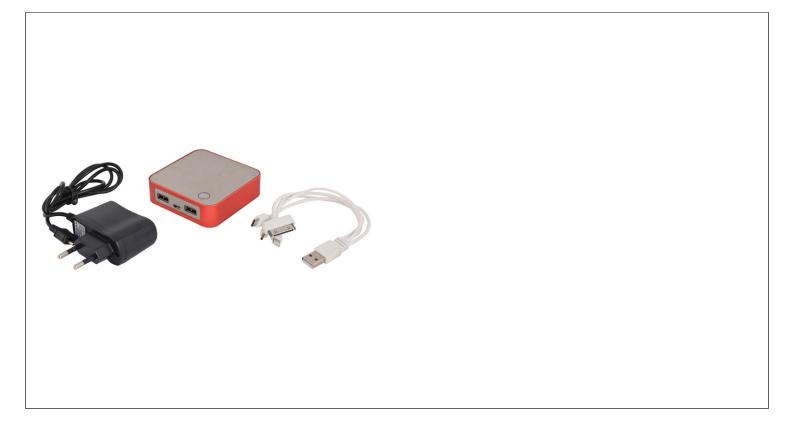

## **H187: MOBILE POWER SUPPLY - SHINY RED**

**BARCODE:** 6007328364726 **PACK SIZE:** 48

COLOUR: BLACK/RED WIDTH: 78mm

MATERIAL: Plastic & Aluminium DEPTH: 24mm

IP RATING: 20 LAMP TYPE: Including 1 x Integrated 20W

LED

**PRIMARY VOLTAGE:** 220V - 240V (50/60Hz)

**ADDITIONAL INFO:** Input: 5V 1A Output: 5V 1A / 5V 2.1A Capacity: 7800mAh Charge time: 7

- 8 Hours Electric Leakage Protection Recharge Cycle: 600 Including On/Off Button (Hold for 3 seconds to turn off) Including Multi USB Adaptors iPad Charges with Original iPad Cable Digital Battery

Percentage Display