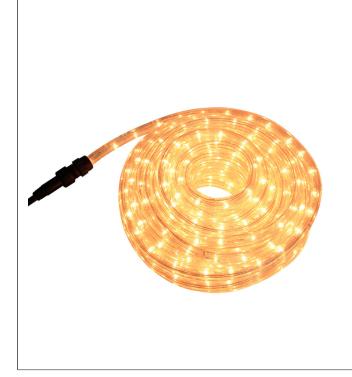

### H38CL: LED ROPE 10m CLEAR WW 8 FUNCT CONTROL

| ſ |                                          |             |                                                    |                  |                             |
|---|------------------------------------------|-------------|----------------------------------------------------|------------------|-----------------------------|
|   | BARCODE:                                 | 60073280282 | 77                                                 | PACK SIZE:       | 10                          |
|   | COLOUR:                                  | CLEAR       |                                                    | DIAMETER:        | 15mm                        |
|   | IP RATING:                               | 44          |                                                    | LAMP TYPE:       | Including 320 x 0.06W 3V DC |
|   |                                          |             |                                                    |                  | (19.2W) Integrated LED      |
|   |                                          |             |                                                    | PRIMARY VOLTAGE: | 220V - 240V (50/60Hz)       |
|   | ADDITIONAL INFO:<br>OPERATING FUNCTIONS: |             | Including 3V DC 150mA LED<br>8 Function Controller | Driver           |                             |

### **PRODUCT IMAGES:**