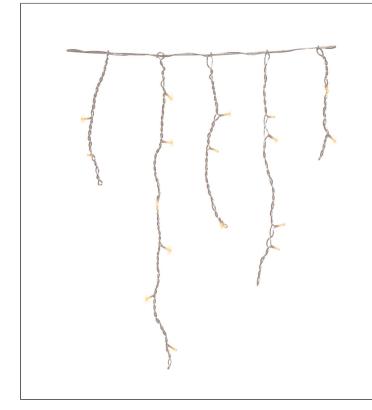

## eurolux Lighting your way

| BARCODE:                  | 60073283356   | 65 | PACK SIZE:       | 10                        |
|---------------------------|---------------|----|------------------|---------------------------|
| COLOUR:                   | WARM WHITE    |    | HEIGHT:          | 730mm                     |
| MATERIAL:                 | Clear Plastic |    | LAMP TYPE:       | Including 90 x 0.3W (27W) |
| LENS:                     | Clear Plastic |    |                  | Integrated Lamps 230V     |
| IP RATING:                | 44            |    | PRIMARY VOLTAGE: | 220V - 240V (50/60Hz)     |
| ADDITIONAL INFO: 90 Lamps |               |    |                  |                           |

## **PRODUCT IMAGES:**