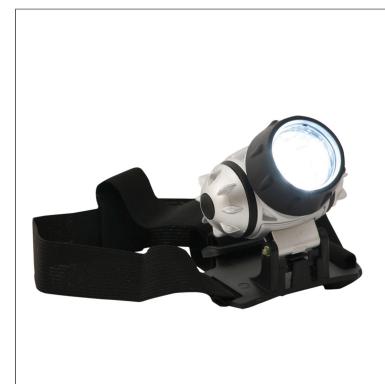

## eurolux Lighting your way

| BARCODE:             | 60073283363   | 06                                                                                                             | PACK SIZE: | 12                             |
|----------------------|---------------|----------------------------------------------------------------------------------------------------------------|------------|--------------------------------|
| BARCODE:             | 00075265505   | 90                                                                                                             | PACK SIZE: | 12                             |
| COLOUR:              | SILVER/BLACK  |                                                                                                                | WIDTH:     | 74mm                           |
| MATERIAL:            | Plastic       |                                                                                                                | HEIGHT:    | 55mm                           |
| LENS:                | Clear Plastic |                                                                                                                | DEPTH:     | 70mm                           |
| IP RATING:           | 20            |                                                                                                                | LAMP TYPE: | Including 12 x 0.6W Integrated |
|                      |               |                                                                                                                |            | SMD LED                        |
| ADDITIONAL INFO:     |               | Excluding: 3 x 1.5V AAA Batteries Including: Adjustable Head Strap $\&$ Adjustable Inclination Water Resistant |            |                                |
| OPERATING FUNCTIONS: |               | One: 4 x LEDs, Two: 8 x LEDs, Three: 12 x LEDs, Four: 12 x Flashing<br>LEDs                                    |            |                                |

## **PRODUCT IMAGES:**