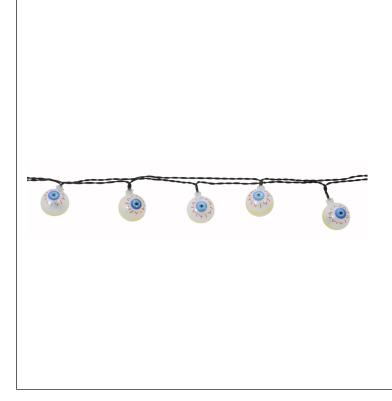

## eurolux Lighting your way

| BARCODE:         | 6007328362227 |                     | PACK SIZE: | 1                                      |
|------------------|---------------|---------------------|------------|----------------------------------------|
| COLOUR:          | Eyeball       |                     | LAMP TYPE: | Including $10 \times 0.06W$ integrated |
| MATERIAL:        | Plastic       |                     |            | LEDs                                   |
| IP RATING:       | 20            |                     |            |                                        |
| ADDITIONAL INFO: |               | For Indoor Use Only |            |                                        |

## **PRODUCT IMAGES:**