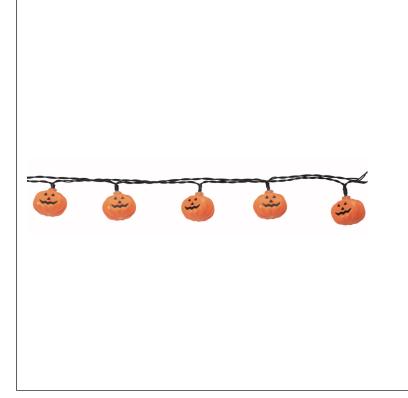

## eurolux Lighting your way

| BARCODE:         | 6007328362234 |                     | PACK SIZE: | 1                               |
|------------------|---------------|---------------------|------------|---------------------------------|
| COLOUR:          | Pumpkin       |                     | LAMP TYPE: | Including 10 x 0.06W integrated |
| MATERIAL:        | Plastic       |                     |            | LEDs                            |
| IP RATING:       | 20            |                     |            |                                 |
| ADDITIONAL INFO: |               | For Indoor Use Only |            |                                 |

## **PRODUCT IMAGES:**