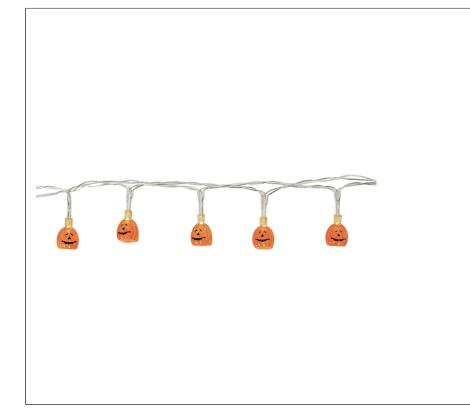

## eurolux Lighting your way

| BARCODE:         | 6007328362241 |                     | PACK SIZE: | 1                         |
|------------------|---------------|---------------------|------------|---------------------------|
| COLOUR:          | Pumpkin       |                     | LAMP TYPE: | Including integrated LEDs |
| MATERIAL:        | Plastic       |                     |            |                           |
| IP RATING:       | 20            |                     |            |                           |
| ADDITIONAL INFO: |               | For Indoor Use Only |            |                           |

## **PRODUCT IMAGES:**