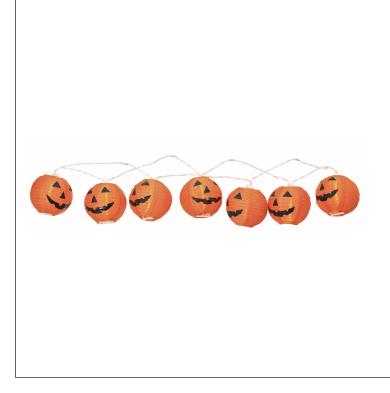

### HH5: 10PK LED Hallowen Pumpkin Light Battery Operated

| BARCODE:   | 600732836226 | 55                  | PACK SIZE: | 1                         |
|------------|--------------|---------------------|------------|---------------------------|
| COLOUR:    | Pumpkin      |                     | LAMP TYPE: | Including integrated LEDs |
| MATERIAL:  | Plastic      |                     |            |                           |
| IP RATING: | 20           |                     |            |                           |
| ADDITIONAL | . INFO:      | For Indoor Use Only |            |                           |

### **PRODUCT IMAGES:**