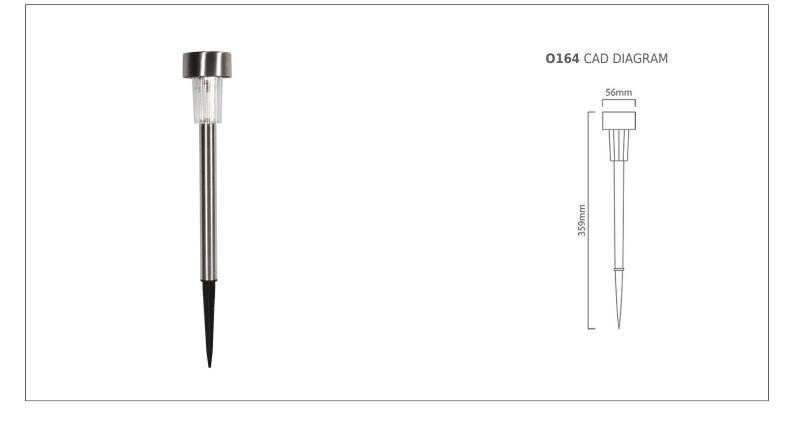

## eurolux Lighting your way

| BARCODE:         | 6007328349556    |                                                                                                                               | PACK SIZE: | 48                             |
|------------------|------------------|-------------------------------------------------------------------------------------------------------------------------------|------------|--------------------------------|
| COLOUR:          | CHROME           |                                                                                                                               | HEIGHT:    | 359mm                          |
| MATERIAL:        | Stainless Steel  |                                                                                                                               | DIAMETER:  | 56mm                           |
| LENS:            | Diffused Plastic |                                                                                                                               | LAMP TYPE: | Including 1 x Integrated 0.06W |
| IP RATING:       | 44               |                                                                                                                               |            | LED                            |
| ADDITIONAL INFO: |                  | Lights turns on automatically when dark Including 1 x AA 1.2V 600mAh<br>Rechargeable Battery On/Off Switch No Wiring Required |            |                                |