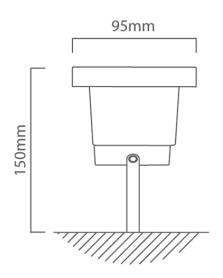

## eurolux Lighting your way

|                  | BARCODE:   | 6007328335702        |                                                                                                                                                                                                       | PACK SIZE:       | 30                         |  |
|------------------|------------|----------------------|-------------------------------------------------------------------------------------------------------------------------------------------------------------------------------------------------------|------------------|----------------------------|--|
|                  | COLOUR:    | Black                |                                                                                                                                                                                                       | HEIGHT:          | 150mm                      |  |
|                  | MATERIAL:  | Fibre Glass          |                                                                                                                                                                                                       | DIAMETER:        | 95mm                       |  |
|                  | LENS:      | Clear Tempered Glass |                                                                                                                                                                                                       | LAMP TYPE:       | Excluding 1 x MR16 12v max |  |
|                  | IP RATING: | 68                   |                                                                                                                                                                                                       |                  | 50W                        |  |
|                  |            |                      |                                                                                                                                                                                                       | PRIMARY VOLTAGE: | 220V - 240V (50/60Hz)      |  |
| ADDITIONAL INFO: |            | INFO:                | Pond Light Including Mounting Bracket Including 1.5m Cable Excluding<br>Transformer CO79 & CO76 Spare Lamp: G494 (when submerged) / G493<br>(when not submerged) Note: Use max 20W when not submerged |                  |                            |  |

## **PRODUCT IMAGES:**

023 CAD DIAGRAM