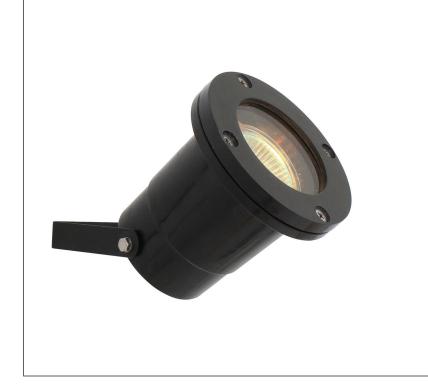

## eurolux Lighting your way

|                  | BARCODE:   | 6007328335702        |                                                                                                                                                                                                       | PACK SIZE:       | 30                         |  |
|------------------|------------|----------------------|-------------------------------------------------------------------------------------------------------------------------------------------------------------------------------------------------------|------------------|----------------------------|--|
|                  | COLOUR:    | Black                |                                                                                                                                                                                                       | HEIGHT:          | 150mm                      |  |
|                  | MATERIAL:  | Fibre Glass          |                                                                                                                                                                                                       | DIAMETER:        | 95mm                       |  |
|                  | LENS:      | Clear Tempered Glass |                                                                                                                                                                                                       | LAMP TYPE:       | Excluding 1 x MR16 12v max |  |
|                  | IP RATING: | 68                   |                                                                                                                                                                                                       |                  | 50W                        |  |
|                  |            |                      |                                                                                                                                                                                                       | PRIMARY VOLTAGE: | 220V - 240V (50/60Hz)      |  |
| ADDITIONAL INFO: |            | INFO:                | Pond Light Including Mounting Bracket Including 1.5m Cable Excluding<br>Transformer CO79 & CO76 Spare Lamp: G494 (when submerged) / G493<br>(when not submerged) Note: Use max 20W when not submerged |                  |                            |  |