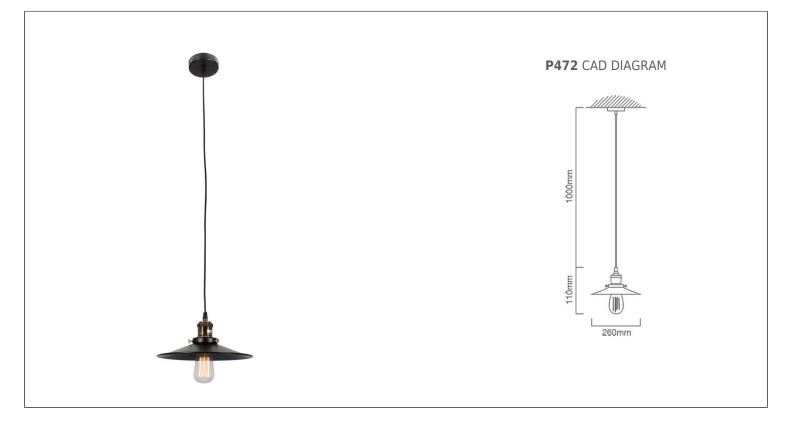

#### P472: Pendant Blacksmith

| FAMILY:          | Farmhouse           |                            | PACK SIZE:       | 4                         |
|------------------|---------------------|----------------------------|------------------|---------------------------|
| BARCODE:         | 6007328367116       |                            | WIDTH:           | 260mm                     |
| COLOUR:          | BLACK/ANTIQUE BRASS |                            | CORD LENGTH:     | 1000mm                    |
| MATERIAL:        | Steel               |                            | HEIGHT:          | 110mm                     |
| IP RATING:       | 20                  |                            | LAMP TYPE:       | Excluding 1 x E27 max 60W |
|                  |                     |                            |                  | 230V                      |
|                  |                     |                            | PRIMARY VOLTAGE: | 220V - 240V (50/60Hz)     |
| ADDITIONAL INFO: |                     | Adjustable Cord Suspension |                  |                           |