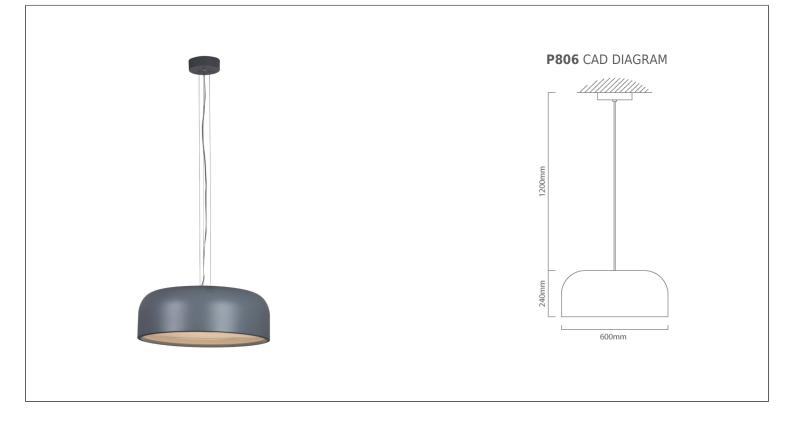

## eurolux Lighting your way

| FAMILY:                                                                          | Carini      |    | PACK SIZE:       | 1                            |
|----------------------------------------------------------------------------------|-------------|----|------------------|------------------------------|
| BARCODE:                                                                         | 60073283828 | 12 | CABLE LENGTH:    | 1250mm                       |
| COLOUR:                                                                          | GREY        |    | HEIGHT:          | 240mm                        |
| MATERIAL:                                                                        | Steel       |    | DIAMETER:        | 600mm                        |
| IP RATING:                                                                       | 20          |    | LAMP TYPE:       | Including 60W Integrated LED |
|                                                                                  |             |    | PRIMARY VOLTAGE: | 220V - 240V (50/60Hz)        |
|                                                                                  |             |    | CLASS:           | 1                            |
| LAMP SPECIFICATION: Power: 60W, Luminous Flux: 1800lm, Colour Temperature: 3000K |             |    |                  |                              |