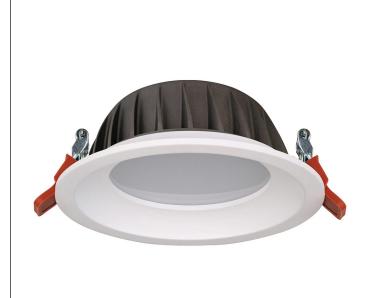

## PR203 CAD DIAGRAM

## PR203: LED D/Light Ivory 20w White 4000K

**BARCODE:** 6007328364757 **PACK SIZE:** 16

COLOUR: IVORY WHITE DEPTH: 70mm

MATERIAL: Aluminium DIAMETER: 196mm

**LENS:** Frosted Acrylic **LAMP TYPE:** Including 1 x 20W Integrated