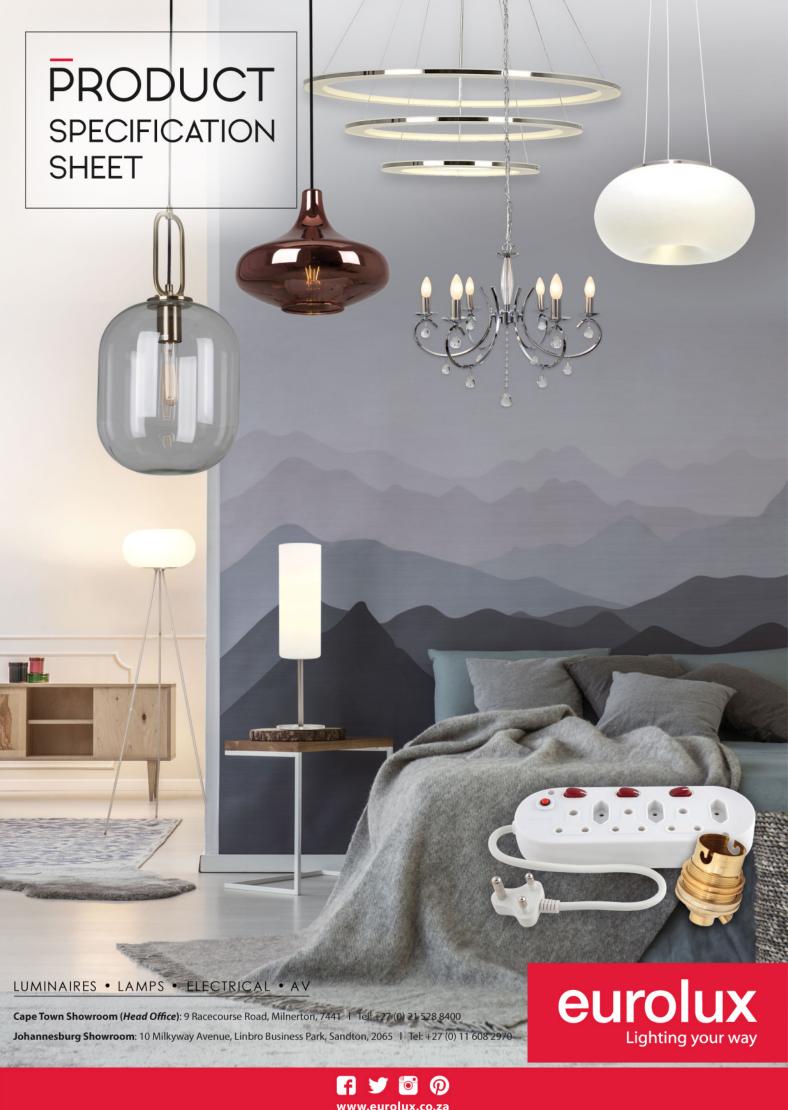

## PR203: LED D/Light Ivory 20w White 4000K

**BARCODE:** 6007328364757 **PACK SIZE:** 16

COLOUR: IVORY WHITE DEPTH: 70mm

MATERIAL: Aluminium DIAMETER: 196mm

**LENS:** Frosted Acrylic **LAMP TYPE:** Including 1 x 20W Integrated

IP RATING: 22 LED

**PRIMARY VOLTAGE:** 170V - 240V (50/60Hz)

**LAMP SPECIFICATION:** Power: 20W Current: 320mA Chip Set: Samsung Luminous Flux: 1400lm

Colour Temperature: 4000K Lifetime: 50 000 Hours CRI:

**ADDITIONAL INFO:** Not Dimmable Including Driver Spare ELT Driver Available Photometrics

Available