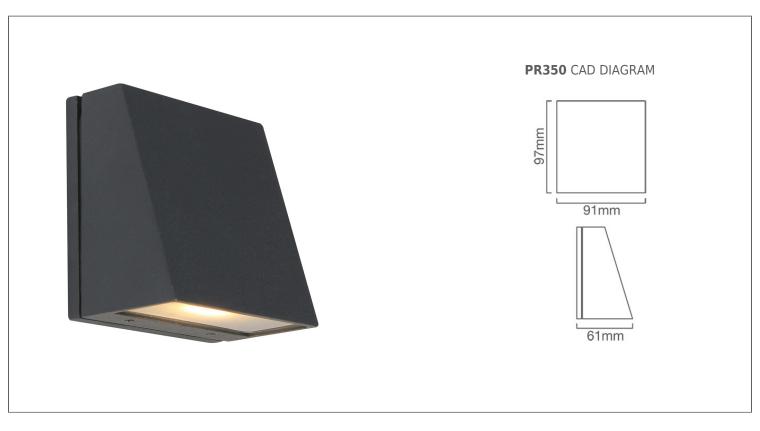

## PR350: Xin LED W/Light 3.3w D/Facing 3000K

**BARCODE:** 6007328368151 **PACK SIZE:** 20

COLOUR: ANTHRACITE WIDTH: 91mm

MATERIAL: Die-Cast Aluminium HEIGHT: 97mm

**LENS:** Frosted Glass **DEPTH:** 61mm

**IP RATING:** 65 **LAMP TYPE:** Including 1 x 3.3W Integrated

LED

**PRIMARY VOLTAGE:** 220V - 240V (50/60Hz)

**LAMP SPECIFICATION:** Power: 3.3W Current: 350mA Chip Set: COB LED Luminous Flux: 230lm

Colour Temperature: 3000K Lifetime: 50 000 Hours CRI:

**ADDITIONAL INFO:** Not Dimmable Including Driver Spare ELT Driver Available Photometrics