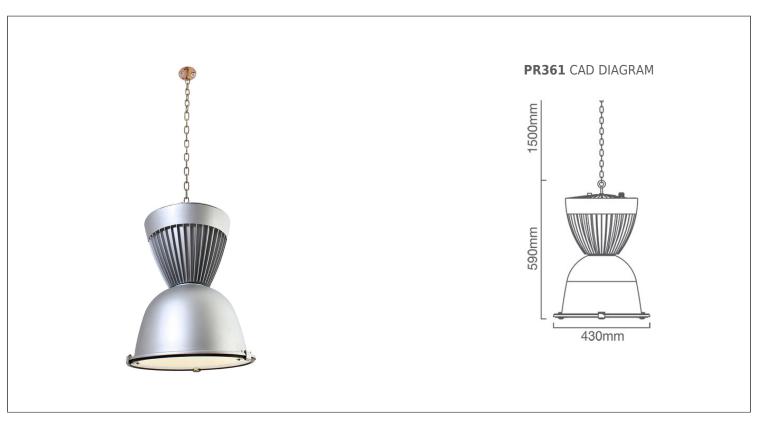

**BARCODE:** 6007328368267 **PACK SIZE:** 1

COLOUR: SILVER CHAIN LENGTH: 1500mm

MATERIAL: Aluminium HEIGHT: 590mm

**LENS:** Clear Tempered Glass **DIAMETER:** 430mm

**IP RATING:** 65 **LAMP TYPE:** Including 1 x 100W Integrated

LEDs

**PRIMARY VOLTAGE:** 220V - 240V (50/60Hz)

**LAMP SPECIFICATION:** Power: 100W Current: 1800mA Chip Set: COB LED Luminous Flux:

7520lm Colour Temperature: 4000K Lifetime: 30 000 Hours CRI:

ADDITIONAL INFO: Not Dimmable Adjustable Chain Suspension Including Driver Spare ELT