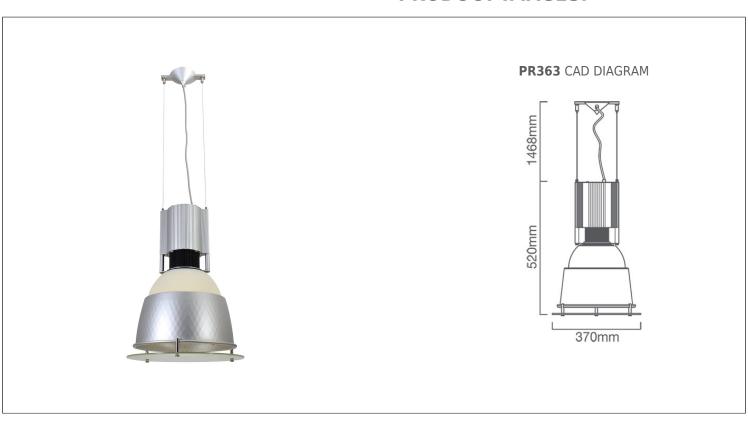

**BARCODE:** 6007328368281 **PACK SIZE:** 1

COLOUR: SILVER CABLE LENGTH: 1468mm

MATERIAL: Aluminium HEIGHT: 520mm

**LENS:** Clear & Frosted Tempered **DIAMETER:** 370mm

Glass LAMP TYPE: Including 1 x 35W Integrated

IP RATING: 20 LED

**PRIMARY VOLTAGE:** 220V - 240V (50/60Hz)

**LAMP SPECIFICATION:** Power: 35W Current: 900mA Chip Set: COB LED Luminous Flux: 2350lm

Colour Temperature: 4000K Lifetime: 30 000 Hours CRI: