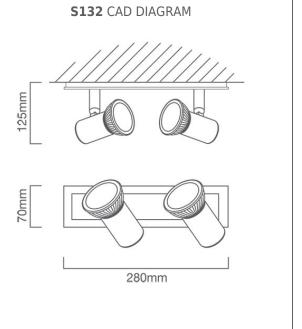

## S132: Rottelo LED spot light GU10

| FAMILY:             | Rottelo      |                                                                                                                                     | PACK SIZE:       | 12                         |
|---------------------|--------------|-------------------------------------------------------------------------------------------------------------------------------------|------------------|----------------------------|
| BARCODE:            | 90027599091  | 54                                                                                                                                  | WIDTH:           | 70mm                       |
| COLOUR:             | Satin chrome |                                                                                                                                     | DEPTH:           | 125mm                      |
| MATERIAL:           | Steel        |                                                                                                                                     | LAMP TYPE:       | Including 2 x GU10 5W (max |
| IP RATING:          | 20           |                                                                                                                                     |                  | 35W) LED 230V              |
|                     |              |                                                                                                                                     | PRIMARY VOLTAGE: | 220V - 240V (50/60Hz)      |
| LAMP SPECIFICATION: |              | Power: 10W (2 x 5W) Luminous Flux: 800lm (400lm per Lamp) Colour<br>Temperature: 3000K Lifetime: 15 000 Hours CRI: =80 Not Dimmable |                  |                            |

#### DOWNLOAD DRAWING