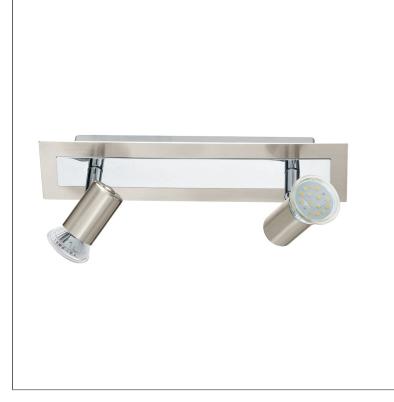

## S132: Rottelo LED spot light GU10

| FAMILY:             | Rottelo      |                                                                                                                                     | PACK SIZE:       | 12                         |
|---------------------|--------------|-------------------------------------------------------------------------------------------------------------------------------------|------------------|----------------------------|
| BARCODE:            | 90027599091  | 54                                                                                                                                  | WIDTH:           | 70mm                       |
| COLOUR:             | Satin chrome |                                                                                                                                     | DEPTH:           | 125mm                      |
| MATERIAL:           | Steel        |                                                                                                                                     | LAMP TYPE:       | Including 2 x GU10 5W (max |
| IP RATING:          | 20           |                                                                                                                                     |                  | 35W) LED 230V              |
|                     |              |                                                                                                                                     | PRIMARY VOLTAGE: | 220V - 240V (50/60Hz)      |
| LAMP SPECIFICATION: |              | Power: 10W (2 x 5W) Luminous Flux: 800lm (400lm per Lamp) Colour<br>Temperature: 3000K Lifetime: 15 000 Hours CRI: =80 Not Dimmable |                  |                            |

### **PRODUCT IMAGES:**